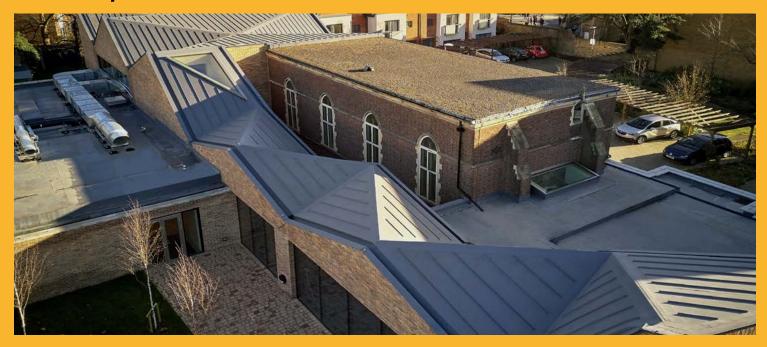

#### **WATERPROOFING SOLUTIONS FOR ROOFS:**

Sikaplan® single ply roof waterproofing membranes are based on premium polyvinyl chloride (PVC), designed specifically for roof waterproofing. Sikaplan® G is intended to be mechanically fixed, and Sikaplan® SGK for adhered applications. Used in conjunction with Sika® AVCLs, Sikatherm® insulation and other supporting accessories, they offer robust and cost-effective roof waterproofing solutions.

#### **SYSTEM FEATURES:**

- ✓ Long life expectancy (BBA Accredited for 35 years plus).
- ✓ System Guarantees up to 25 years.
- ✓ Available in Light grey (RAL 7047) and Lead grey (RAL 7011).
- ✓ CE Marking and Declaration of Performance to EN 956 Polymeric sheets for roof waterproofing